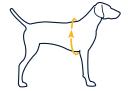

#### **DOG'S GIRTH**

Measure around widest part of rib cage

XXS

13-17 in (33-43 cm)

17-22 in (43-56 cm)

22-27 in (56-69 cm)

27-32 in (69-81 cm)

32-42 in (81-107 cm)