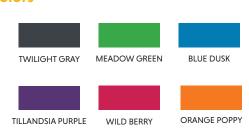

S**

Customizable fit with four points of adjustment allow for full range of motion

- A Two leash attachment points: aluminum V-ring on the dog's back and reinforced webbing on the dog's chest
- Padded chest and belly panel for good load dispersion and comfortable, extended wear
- C Low-light visibility with reflective trim
- D ID pocket stores dog tags



**ACTIVITIES:** Everyday, Trail Running, Walking

**GREAT COMPANION:** Front Range<sup>™</sup> Leash

### **SIZING**

#### **DOG'S GIRTH**

Measure around widest part of rib cage



XXS

13-17 in (33-43 cm)



17-22 in (43-56 cm)



22-27 in (56-69 cm)



27-32 in (69-81 cm)



32-42 in (81-107 cm)

#### **Materials**

- Nylon webbing
- Reflective trim
- ITW Nexus Airloc buckles
- 6061-T6 aluminum V-ring
- Made in Vietnam

#### Colors



#### **Washing Instructions**

- Secure fasteners
- Hand wash
- Use mild detergent
- Air dry

## Style No.

• 30501