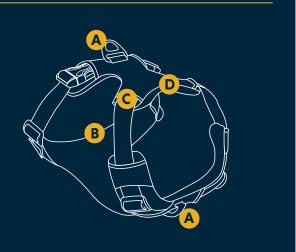

## **KEY FEATURES**

Customizable fit with four points of adjustment allow for full range of motion

- A Two leash attachment points: aluminum V-ring on the dog's back and reinforced webbing on the dog's chest
- Padded chest and belly panel for good load dispersion and comfortable, extended wear
- C Low-light visibility with reflective trim
- D ID pocket stores dog tags